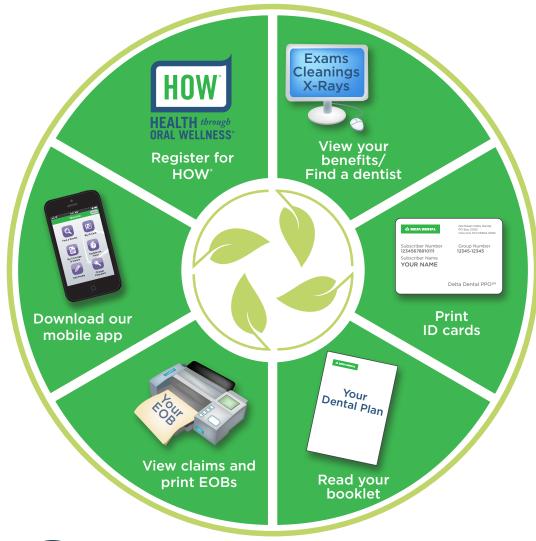

Welcome to the Northeast Delta Dental Benefit Lookup site! You can enjoy 24/7 access to your benefit and claim information, print additional identification cards, read your benefit booklet and Explanation of Benefits (EOB), download our mobile app, search for a dentist, register for the Health *through* Oral Wellness® (HOW®) program, and so much more—*all when it's convenient for you!* 

## Registration is simple:

- 1. Go to www.nedelta.com and click on PATIENTS
- 2. Click on **REGISTER HERE** under Benefit Lookup login
- **3.** Complete the three-step registration process

**Note:** You will need your Subscriber ID number (found on your ID card or by calling Customer Service at 1-800-832-5700).

#### Finding a dentist in your area is easy!

Click **Find a Dentist** in the **Patients** section of our website, enter some general information about your location and network type, click **Search**, and a list of dentists serving your area will be displayed. Note: If you are enrolled in a PPO plus Premier Program, please be sure to search both networks.

#### Health through Oral Wellness® (HOW®)

Health *through* Oral Wellness® is a program designed to promote better oral health and overall health for Northeast Delta Dental Members. HOW® is all about YOU because it's based on your own specific oral health risks and needs. Best of all, it's secure, confidential, and absolutely FREE.